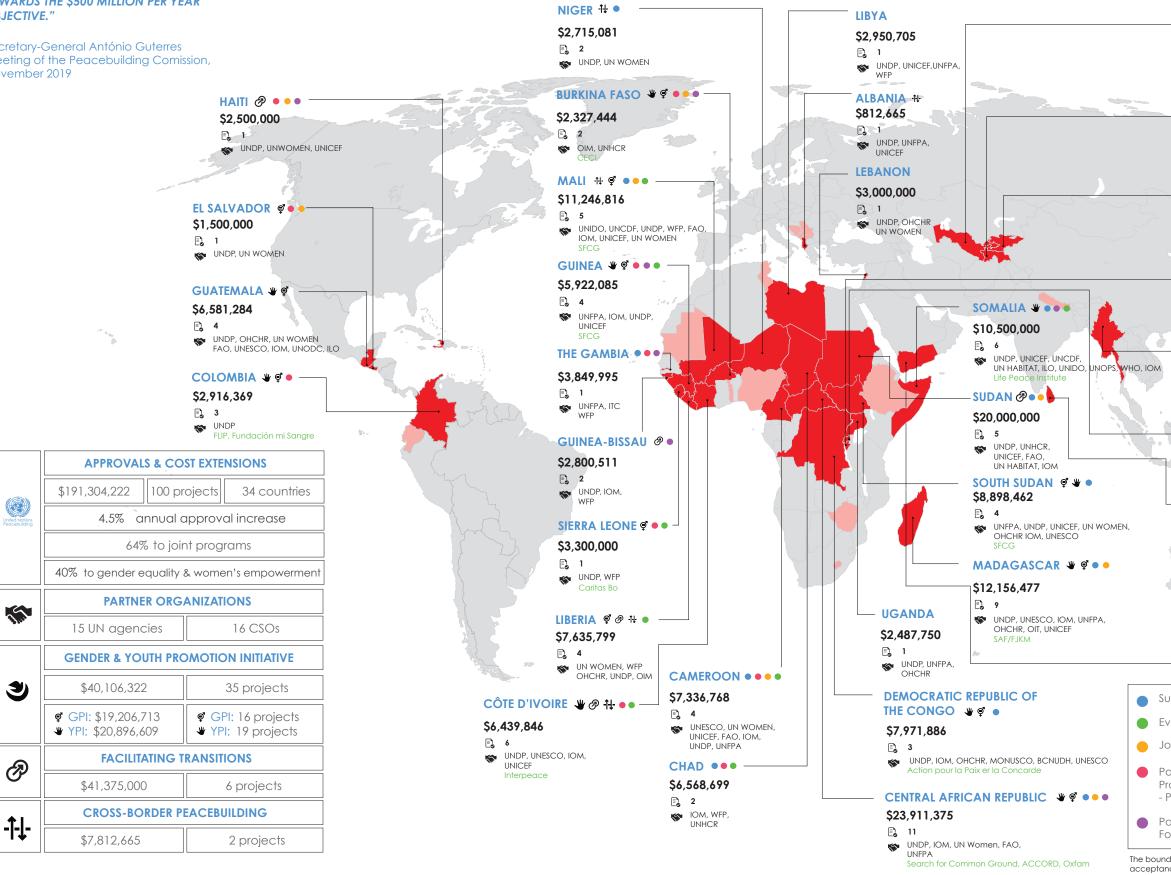

## SG'S PEACEBUILDING FUND 2019 ADDRESSING CRITICAL GAPS FOR SUSTAINING PEACE

|                       | UZBEKISTAN                                              |                                                                          |
|-----------------------|---------------------------------------------------------|--------------------------------------------------------------------------|
|                       | \$2,199,369                                             |                                                                          |
|                       | 🗈 1 🕋 UNDP, UNODC                                       |                                                                          |
|                       | UNESCO                                                  |                                                                          |
|                       | TAJIKISTAN                                              |                                                                          |
|                       | \$2,000,000                                             |                                                                          |
|                       | UNDP, UNICEF, UN WOMEN                                  |                                                                          |
|                       | KYRGYZSTAN ኛ •                                          | a and the                                                                |
|                       | \$1,450,000                                             |                                                                          |
|                       | <b>E</b> , 1                                            |                                                                          |
|                       | W WOMEN, ILO, IOM,                                      |                                                                          |
|                       |                                                         |                                                                          |
|                       | \$1,500,000<br>[] 1                                     |                                                                          |
| and the second        | WICEF, UNFPA                                            |                                                                          |
|                       | MYANMAR 🦸 🕊 🖲                                           |                                                                          |
| M                     | \$2,843,136                                             |                                                                          |
| ,                     | 🗜 🎆 Mercy Corps, World Vision                           |                                                                          |
| · mart                | Christian Aid Ireland                                   | ISLANDS<br>\$2,149,820                                                   |
| to have               | RWANDA 🦻                                                |                                                                          |
|                       | \$1,499,999                                             | WNDP, UN WOMEN                                                           |
|                       | WNDP, UN WOMEN                                          |                                                                          |
|                       | SRI LANKA 🧳 🕊 🔹                                         |                                                                          |
|                       | \$1,939,906                                             |                                                                          |
|                       | E) 2<br>K UN WOMEN, UNOPS                               |                                                                          |
|                       | SFCG                                                    |                                                                          |
| Г                     | YEMEN 😻                                                 | k                                                                        |
|                       | \$4,186,459                                             |                                                                          |
|                       | <ul> <li>2</li> <li>WNESCO, UNICEF, UN WOMEN</li> </ul> | <ul> <li>Number of projects</li> <li>UN partner organizations</li> </ul> |
|                       | STREECO, SINICEL, SIN WOMEN                             | CSO partners                                                             |
|                       | ]                                                       |                                                                          |
| Support Missions      |                                                         | Youth Promotion Initiative (YPI)                                         |
| Evaluc                | tive Exercises                                          | Gender Promotion Initiative (GPI)                                        |
| Joint A               | ssessment Exercises                                     | <ul> <li>Support to Transition from<br/>Peacekeeping</li> </ul>          |
| Partnership DPPA/UNDP |                                                         | ++ Cross-Border Projects                                                 |
|                       | Imme on Conflict Prevention<br>e & Development Advisors | 2019 Approvals                                                           |
|                       | rship DPO/UNDP - Global                                 | Other Countries with on-going                                            |
|                       | Point on Rule of Law                                    | PBF Programming                                                          |

The boundaries and names shown and the designations used on this map do not imply official endorsment or acceptance by the United Nations